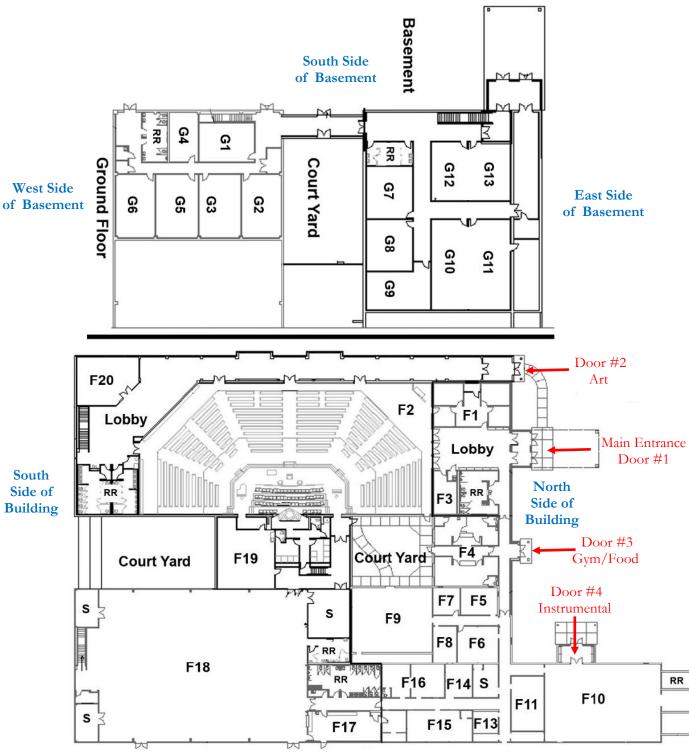

| <b>T</b> . <b>T</b> |                  |
|---------------------|------------------|
| First Level         | Ground Floor     |
| (Main Level)        | (Basement)       |
| F1                  | G1 –             |
| * *                 | ~··              |
|                     |                  |
| F2 – Sanctuary      | G2 – Warm-up     |
| Piano/Choirs/Bands  |                  |
| F3 – WMA Office     | G3 – Warm-up     |
|                     |                  |
|                     |                  |
| F4                  | G4               |
|                     |                  |
| F5                  | G5 – Warm-up     |
| 1.5                 | up wann-up       |
|                     |                  |
|                     |                  |
| F6 – Strings        | G6 – Warm-up     |
| U U                 |                  |
|                     |                  |
| 177                 | OF N 10.1        |
| F7                  | G7 – Vocal Solos |
|                     |                  |
| F8                  | G8 – Vocal Solos |
|                     |                  |
|                     |                  |
| F9 – Instrumental   | G9               |
|                     |                  |
| F10 – Fellowship    | G10/G11 – Vocal  |
| Hall/Band           | Ensembles        |
| Home Rm             | Festival Choir   |
| F11                 | G12/G13 – Drama  |
| · · ·               | 012/ 010 Dialita |
|                     |                  |
| F13                 |                  |
|                     |                  |
| F14                 |                  |
|                     |                  |
| E15 Station         |                  |
| F15 – Strings       |                  |
| Warm-up             |                  |
| F16 – Warm-up       |                  |
|                     |                  |
| F17                 |                  |
|                     |                  |
| F18 – Gymnasium/    |                  |
| Food                |                  |
| F19 – Choir Room    |                  |
| Piano Solos         |                  |
|                     |                  |
| F20 – Art           |                  |
|                     |                  |
|                     |                  |