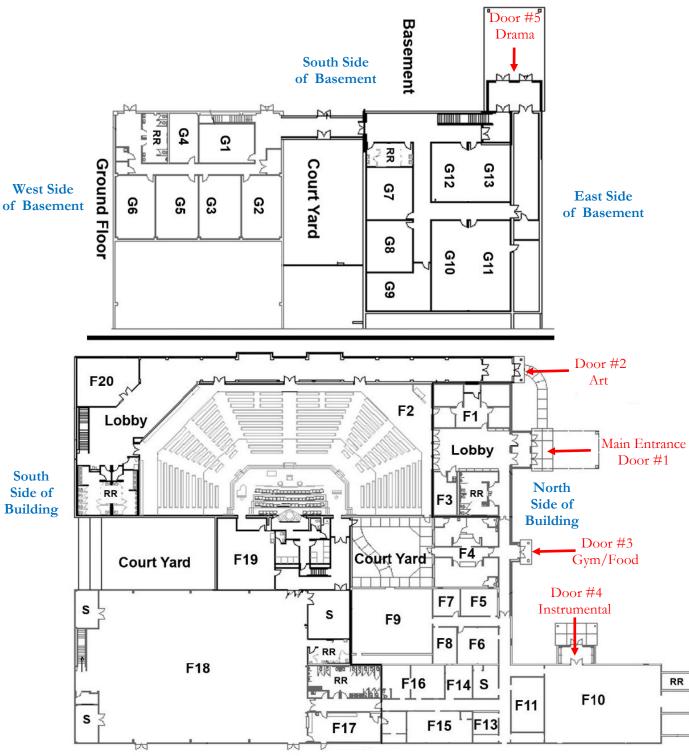

| First Level                     | Ground Floor     |
|---------------------------------|------------------|
| (Main Level)                    |                  |
| , ,                             | (Basement)       |
| F1                              | G1 –             |
| F2 – Sanctuary                  | G2 – Warm-up     |
| Piano/Choirs/Bands              |                  |
| F3 – WMA Office                 | G3 – Warm-up     |
| F4                              | G4               |
| F5                              | G5 – Warm-up     |
| F6 – Strings                    | G6 – Warm-up     |
| F7                              | G7 – Vocal Solos |
| F8                              | G8 – Vocal Solos |
| F9 – Instrumental               | G9               |
| F10 – Fellowship                | G10/G11 – Vocal  |
| Hall/Band                       | Ensembles        |
| Home Rm                         | Festival Choir   |
| F11                             | G12/G13 – Drama  |
| F13                             |                  |
| F14                             |                  |
| F15 – Strings<br>Warm-up        |                  |
| F16                             |                  |
| F17                             |                  |
| F18 – Gymnasium/<br>Food        |                  |
| F19 – Choir Room<br>Piano Solos |                  |
| F20 – Art                       |                  |
|                                 |                  |