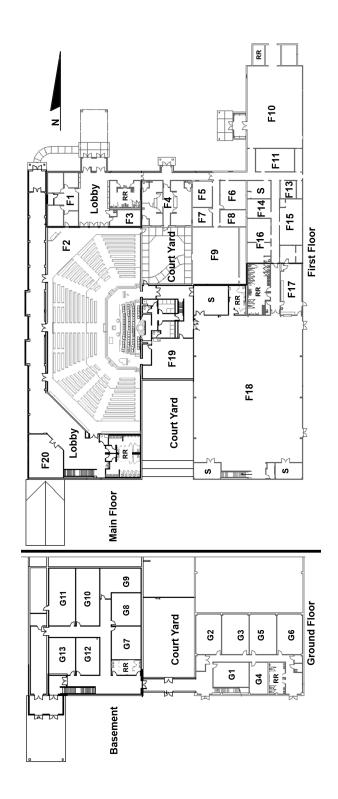

## **Map Legend**

| First Level                                          | Ground Floor                                                  |
|------------------------------------------------------|---------------------------------------------------------------|
| (Main Level)                                         | (Basement)                                                    |
| F1 – Offices                                         | G1 – Grade 1/<br>Warm-up                                      |
| F2 – Sanctuary                                       | G2 – Grade 2/<br>Warm-up                                      |
| F3 – WMA Office                                      | G3 – Girls 3rd-4th/<br>Warm-up                                |
| F4 – Nursery                                         | G4 - Junior Boys<br>(3 <sup>rd</sup> – 4 <sup>th</sup> Grade) |
| F5 – Pastor Steve                                    | G5 – Girls 5th-6th/<br>Drama                                  |
| F6 – Young Married/<br>Strings                       | G6 – Intermediate-<br>Boys<br>(5th-6th Grade)                 |
| F7 – Pastor Tom                                      | G7 – Girls Room/<br>Vocals                                    |
| F8 – Pastor Doug/<br>One Flesh                       | G8 – Game Room/<br>Vocals                                     |
| F9 – Jr. Church/<br>Instrumental<br>F10 – Fellowship | G9 – Storage                                                  |
| Hall/Band<br>Home Rm                                 | G10/G11 – Teen/<br>Vocals                                     |
| F11 – Myrna Young<br>Kitchen                         | G12 – Warm-up                                                 |
| F13 – Teacher's<br>Resource                          | G13 – C ollege &<br>Career/Warm-up                            |
| F14 – K5/<br>Warm-up                                 |                                                               |
| F15 – K4/                                            |                                                               |
| F16 - Toddlers/<br>Warm-up                           |                                                               |
| F17 – New Kitchen                                    |                                                               |
| F18 – Gymnasium/<br>Food & Art                       |                                                               |
| F19 – Choir Room/<br>Piano                           |                                                               |
| F20 – Book Nook/<br>Piano                            |                                                               |